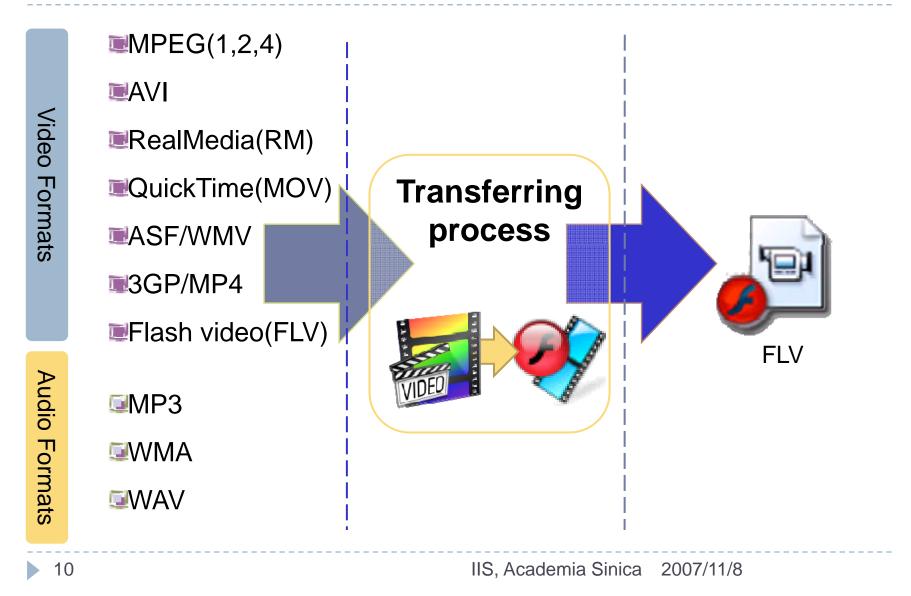

### How to upload?

- Acceptable formats
- Upload a single file
- Upload the batch files

### **Acceptable Formats**