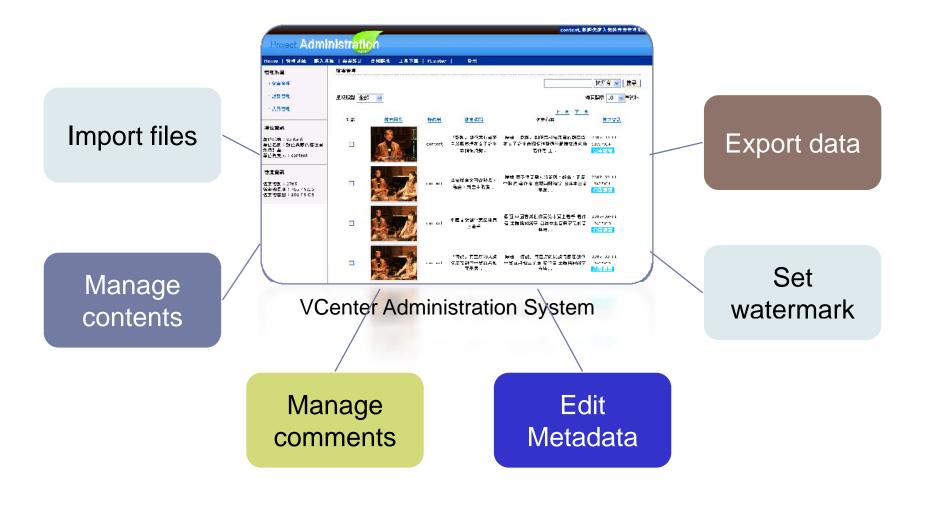

### VCenter Administration System

### **Uploading Batch Files**

**VCenter Watch Page** 

12

Import files and metadata – Administration-System Transcoding