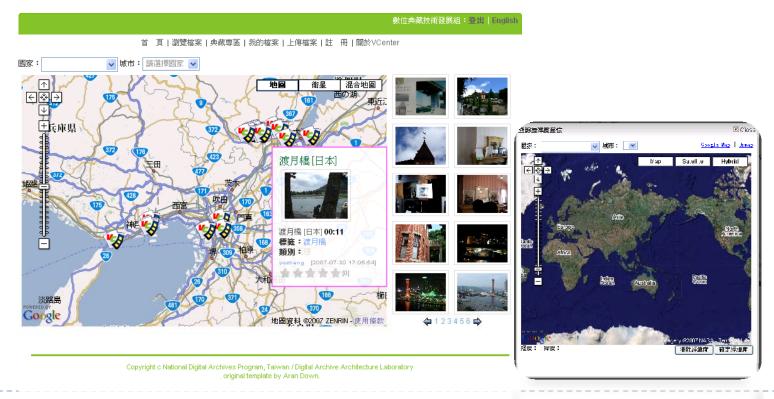

### Video Map

#### Video map

- Combining with Google Map
- Spatial search and browse