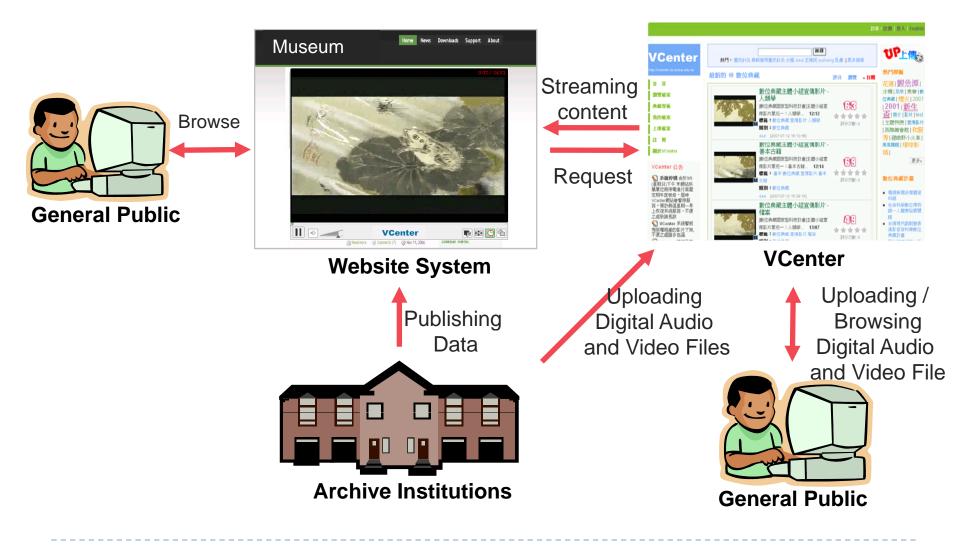

### VCenter

- VCenter : Video Center
  - VCenter is a multimedia sharing platform
- For the general public:
  - Personal media blog (audio and video blog)
    - Upload / Watch / Share audio and video content
- For museum or archive programs:
  - Audio and video archive system
    - Upload / Broadcast / Manage batch audio and video content
- Online video editor
- Video Map

### What is the Role of VCenter?