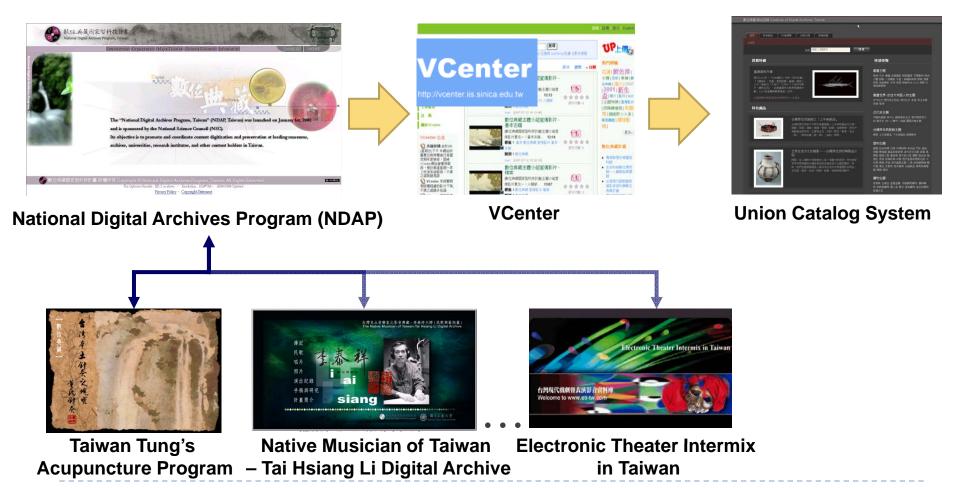

### National Digital Archives Program

### Electronic Theater Intermix in Taiwan

### National Digital Archives Program

- More than 2700 audio and video files are published in VCenter
  - > 760 hours
  - > 100 GB

| 數位典藏 聯合目錄 Union Catalogs of Digital Archives, Taiwan |                                        |  |  |  |  |
|------------------------------------------------------|----------------------------------------|--|--|--|--|
| 首頁 特色藏品 快速導覽 主題分類 典藏機構                               |                                        |  |  |  |  |
| ▶內容主題 ▶影音 ▶陳氏與楊氏太極拳武術 ▶影片                            |                                        |  |  |  |  |
| 搜尋 請輸入關鍵字                                            | 搜尋                                     |  |  |  |  |
| 陳氏太極拳小架影音                                            |                                        |  |  |  |  |
| VCenter                                              | 後設資料         授權與引用資訊         連結到原始資料網站 |  |  |  |  |