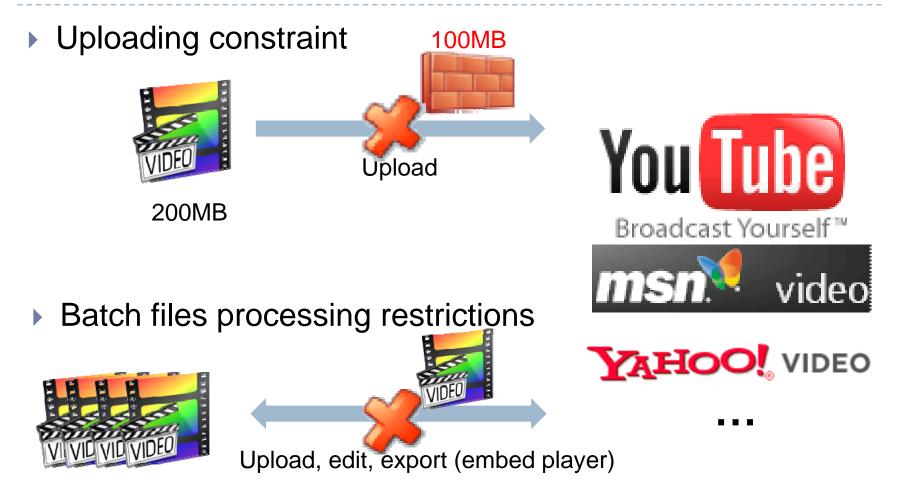

### Some Limitations

### How to upload?

- Acceptable formats
- Upload a single file
- Upload the batch files

### **Acceptable Formats**