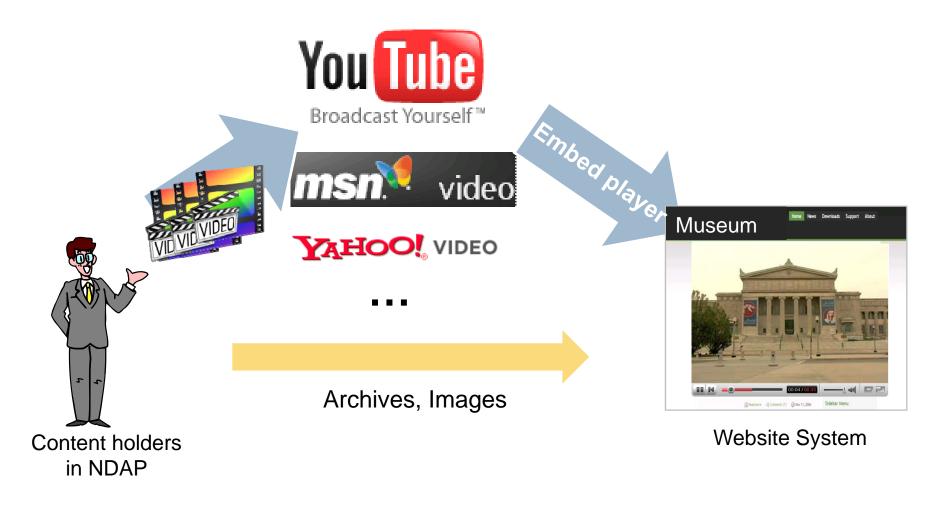

## VCenter

#### A solution for multimedia archives of NDAP

Y. C. Wang wyc@iis.sinica.edu.tw IIS, Academia Sinica, Taiwan

November 8, 2007

IIS, Academia Sinica 2007/11/8



### Outline

- Why did we develop VCenter?
- What is VCenter?
- What is the role of VCenter?
- How does it work?
- Who uses VCenter?
- VCenter Gadgets

### Why Did We Develop VCenter?



### Well-known Multimedia Sharing Platforms



### Some Limitations



### Why Did We Develop VCenter?



### VCenter

- VCenter : Video Center
  - VCenter is a multimedia sharing platform
- For the general public:
  - Personal media blog (audio and video blog)
    - Upload / Watch / Share audio and video content
- For museum or archive programs:
  - Audio and video archive system
    - Upload / Broadcast / Manage batch audio and video content
- Online video editor
- Video Map

### What is the Role of VCenter?



### How to upload?

- Acceptable formats
- Upload a single file
- Upload the batch files



### **Acceptable Formats**



### Uploading a Single File



| /Center