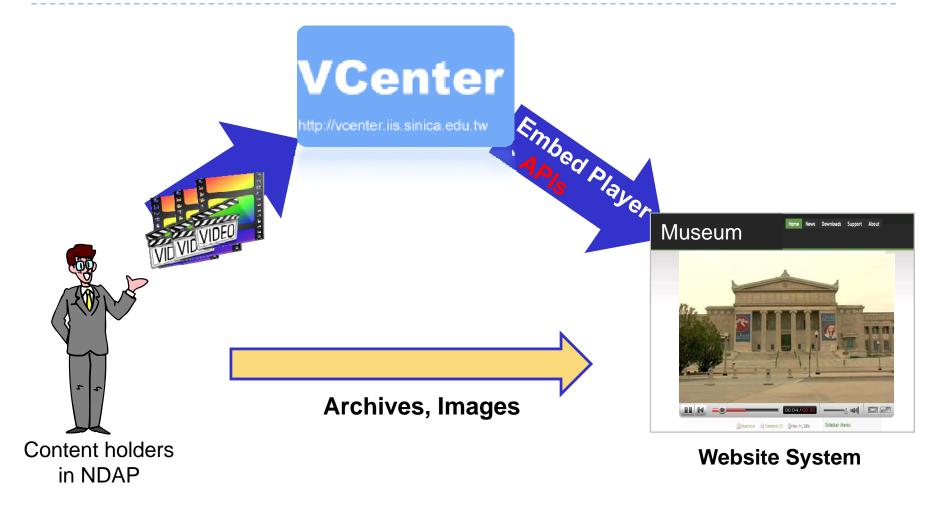

## VCenter

### VCenter

- VCenter : Video Center
  - VCenter is a multimedia sharing platform
- For the general public:
  - Personal media blog (audio and video blog)
    - Upload / Watch / Share audio and video content
- For museum or archive programs:
  - Audio and video archive system
    - Upload / Broadcast / Manage batch audio and video content
- Online video editor
- Video Map

### What is the Role of VCenter?