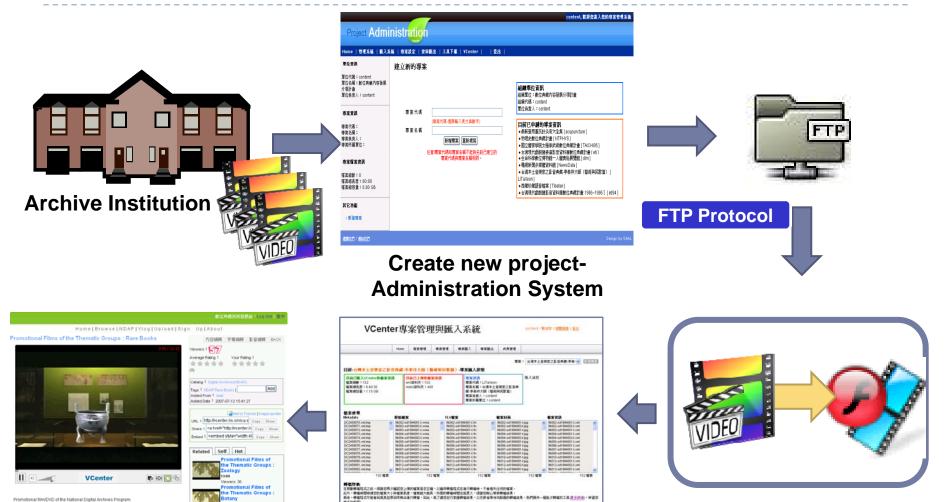

### **Uploading Batch Files**

**VCenter Watch Page** 

12

Import files and metadata – Administration-System Transcoding

### VCenter Administration System