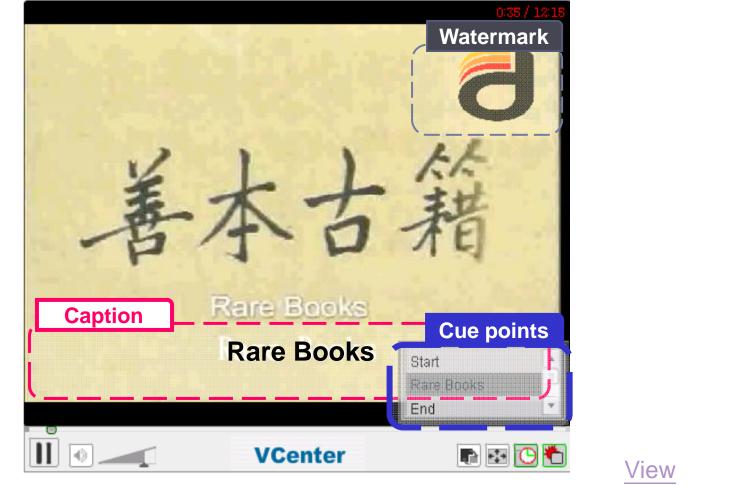

### Online Editor – Watermarking

#### Embed watermarks

Copyright protection

| 明疑磨強武元年爆明輕對軍務百餘去<br>問外而書二年部孔廚春秋祥奏止行於<br>之乃用其言帝官寬重于至早於寇輝路<br>之乃用其言帝官寬重于至早於寇輝路 | 并蒙之援宜整理與與甚要在要認其展<br>時蒙與派恤與者止难 盖所在州縣即 以<br>首人才 具造職派也與居學學官之龍 以<br>首人才 具造職派也與居學學官之龍 以<br>首人才 具造職派也 等精致今武功既成 | Waterman   Select a watermark   daal.qif   or else, Upload Im   Location:   X: 381   Y: 21   Transparency:   Scale: |          |
|------------------------------------------------------------------------------|----------------------------------------------------------------------------------------------------------|---------------------------------------------------------------------------------------------------------------------|----------|
| II • vc                                                                      | enter 3                                                                                                  | 23 / 12:15 Water- Sub-<br>mark Control Sub-                                                                         | Cue Save |

### Online Editor – Subtitles Editing

### Online Editor – Cue Point Setting