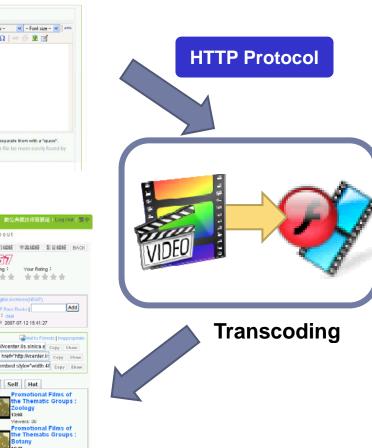

### How to upload?

- Acceptable formats
- Upload a single file
- Upload the batch files

### **Acceptable Formats**